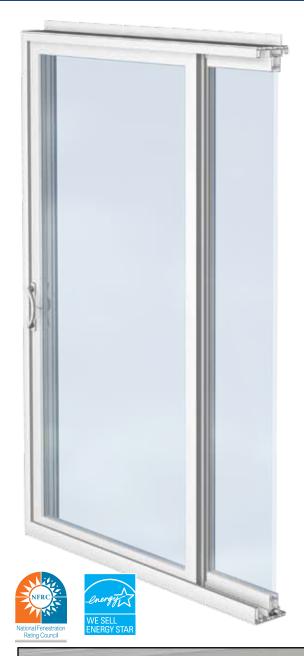

### **300 Series Sliding Patio Door Features**

### **STANDARD FEATURES:**

- Multi-point locking hardware
- Welded sash
- Welded frame
- Knock down frame available
- Internal weep system
- Plated steel adjustable tandem rollers, lock and striker
- Keyed lock cylinder
- Field Reversible
- XO, OX configurations
- Three lights accomplished
  with mull applied flanker
- 12 gauge steel reinforcing
- Accommodates 1" glazing
- Dual seal weatherstripping
- Exterior glazed
- Integral screen track
- Vinyl threshold cover
- Flexible PVC bumpers
- AAMA approved PVC lineal certification
- Sliding screen standard

### **OPTIONAL FEATURES:**

- Brass, Satin Nickle hardware
- Various glass aesthetics
- Blinds between Glass (5, 6 and 9')

Vinyl threshold cover

Stainless steel roller

Security kick lock

**Optional SDL Grids.** 