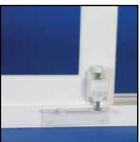

### **OPTIONAL FEATURES:**

- Brass, Satin Nickle hardware
- Various glass aesthetics
- Blinds between Glass (5, 6 and 9')

Vinyl threshold cover

Stainless steel roller

Security kick lock

**Optional SDL Grids.** 