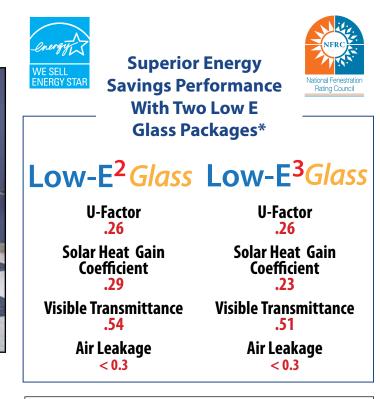

### Glass Packages

Insulating glass maintains comfort, saves energy, and reduces outside noise. The 300 Series Patio Door insulating glass is made with the following high quality elements.

- Standard Double Strength Glass
- Standard Tempered Safety Glass
- Optional Low E Glass with Argon gas